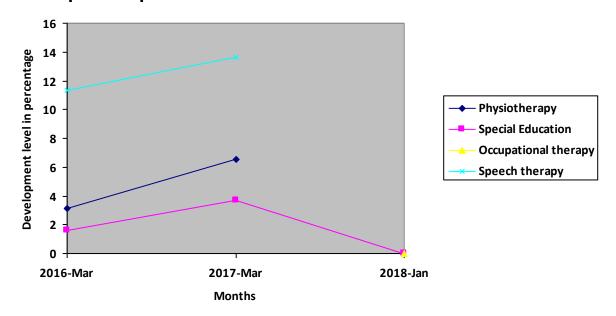

| Nature of rehabilitation services given | Initial<br>Assessment<br>Mar | Assessment<br>Mar 17 | Assessment<br>Jan 18 |
|-----------------------------------------|------------------------------|----------------------|----------------------|
| Physiotherapy                           | 3.14%                        | 6.51%                | N/A                  |
| Special Education                       | 1.63%                        | 3.68%                | 0%                   |
| Occupational therapy                    | N/A                          | N/A                  | 0%                   |
| Speech therapy                          | 11.33%                       | 13.65%               | N/A                  |

## **Graphical report**