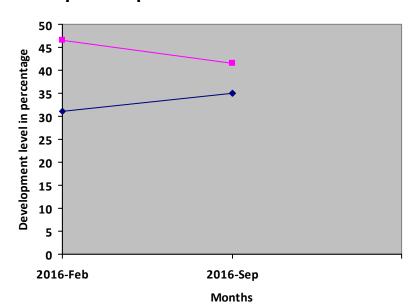

| Nature of rehabilitation services given | Initial<br>Assessment<br>Feb 16 | Assessment<br>Sep 16 |
|-----------------------------------------|---------------------------------|----------------------|
| Physiotherapy                           | 31%                             | 35.01%               |
| Special Education                       | 46.51%                          | 41.63%               |
| Occupational therapy                    | N/A                             | N/A                  |
| Speech therapy                          | N/A                             | N/A                  |

# **Graphical report**