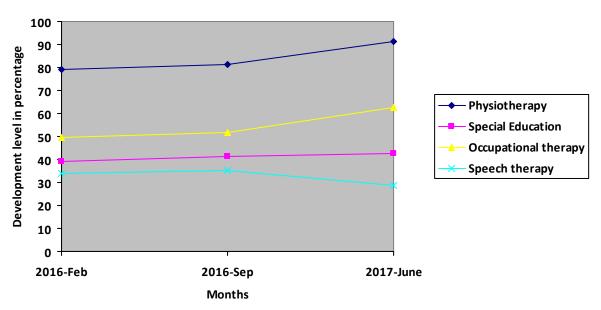

Progress Report – percentages indicated below represent progress in the current period as dated. 100% represents child's normal development

| Nature of rehabilitation services given | Initial<br>Assessment<br>Feb 16 | Assessment<br>Sep 16 | Assessment<br>June 17 |
|-----------------------------------------|---------------------------------|----------------------|-----------------------|
| Physiotherapy                           | 79.06%                          | 81.28%               | 91.92%                |
| Special Education                       | 39.30%                          | 41.16%               | 42.56%                |
| Occupational therapy                    | 49.61%                          | 51.76%               | 62.71%                |
| Speech therapy                          | 33.98%                          | 35.16%               | 28.85%                |

# **Graphical report**