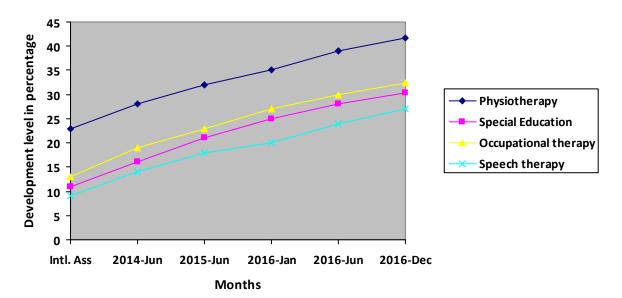

## Description of child condition at the time of initial assessment : (Dec 13)

- Not able to sit without support
- Drooling of saliva
- Lack of attention
- Muscle weakness

Progress Report – percentages indicated below represent progress in the current period as dated. 100% represents child's normal development

| Nature of rehab. services given | Initial | Jun 14 | Jun 15 | Jan 16 | Jun 16 | Dec 16 |
|---------------------------------|---------|--------|--------|--------|--------|--------|
| Physiotherapy                   | 23%     | 28%    | 32%    | 35%    | 39%    | 41.65% |
| Special Education               | 11%     | 16%    | 21%    | 25%    | 28%    | 30.25% |
| Occupational therapy            | 13%     | 19%    | 23%    | 27%    | 30%    | 32.49% |
| Speech therapy                  | 9%      | 14%    | 18%    | 20%    | 24%    | 26.97% |

### **Graphical report**