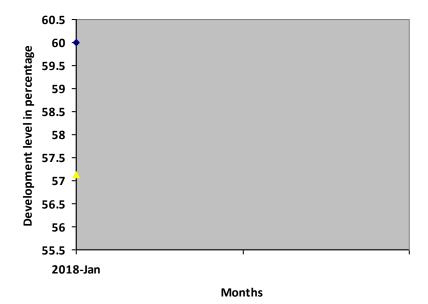

| Nature of rehabilitation services given | Assessment<br>Jan 18 |  |
|-----------------------------------------|----------------------|--|
| Physiotherapy                           | 60%                  |  |
| Special Education                       | N/A                  |  |
| Occupational therapy                    | 57.14%               |  |
| Speech therapy                          | N/A                  |  |

# **Graphical report**

Physiotherapy
Special Education
Occupational therapy
Speech therapy