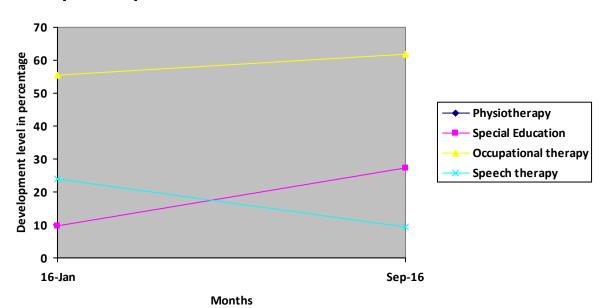

| Nature of rehabilitation services given | Initial<br>Assessment<br>Jan 16 | Assessment<br>Sep 16 |
|-----------------------------------------|---------------------------------|----------------------|
| Physiotherapy                           | N/A                             | N/A                  |
| Special Education                       | 9.74%                           | 27.35%               |
| Occupational therapy                    | 55.44%                          | 61.74%               |
| Speech therapy                          | 23.83%                          | 9.38%                |

# **Graphical report**