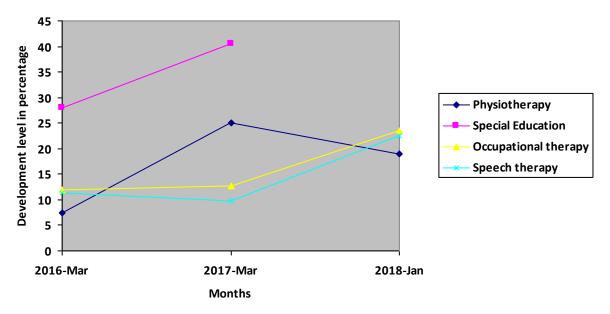

# Progress Report – percentages indicated below represent progress in the current period as dated. 100% represents child's normal development

| Nature of rehabilitation services given | Initial<br>Assessment<br>Mar 16 | Assessment<br>Mar 17 | Assessment<br>Jan 18 |
|-----------------------------------------|---------------------------------|----------------------|----------------------|
| Physiotherapy                           | 7.49%                           | 25%                  | 19%                  |
| Special Education                       | 27.99 %                         | 40.49%               | N/A                  |
| Occupational therapy                    | 11.95%                          | 12.79%               | 23.57%               |
| Speech therapy                          | 11.33%                          | 09.77%               | 22.50%               |

#### **Graphical report**