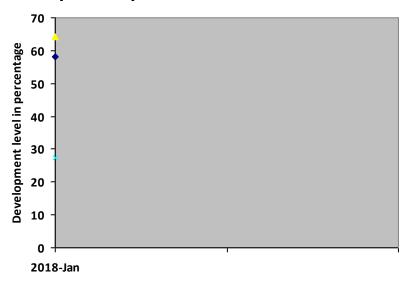

Progress Report – percentages indicated below represent progress in the current period as dated. 100% represents child's normal development

| Nature of rehabilitation services given | Assessment<br>Jan 18 |  |
|-----------------------------------------|----------------------|--|
| Physiotherapy                           | 58%                  |  |
| Special Education                       | N/A                  |  |
| Occupational therapy                    | 64.29%               |  |
| Speech therapy                          | 27.50%               |  |

# **Graphical report**

Months