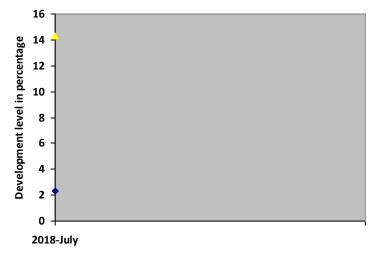

# Progress Report – percentages indicated below represent progress in the current period as dated. 100% represents child's normal development

| Nature of rehabilitation services given | Assessment<br>July 2018 |
|-----------------------------------------|-------------------------|
| Physiotherapy                           | 2.35                    |
| Special Education                       | N/A                     |
| Occupational therapy                    | 14.29                   |
| Speech therapy                          | N/A                     |

### **Graphical report**

Months