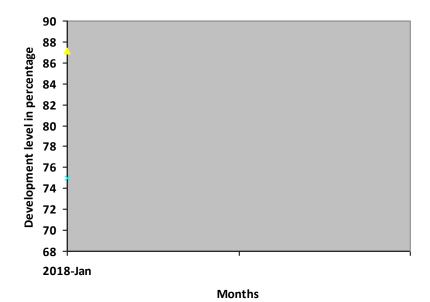

| Nature of rehabilitation services given | Assessment<br>Jan 18 |
|-----------------------------------------|----------------------|
| Physiotherapy                           | N/A                  |
| Special Education                       | N/A                  |
| Occupational therapy                    | 87.14%               |
| Speech therapy                          | 75%                  |

# **Graphical report**