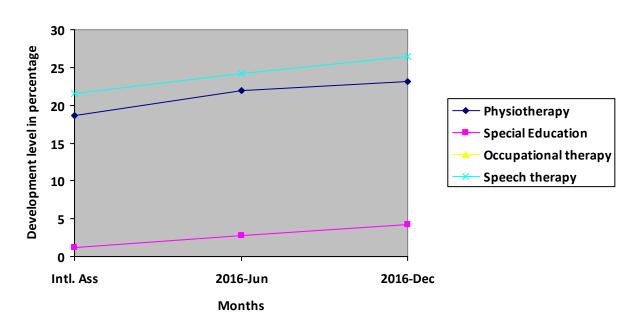

| Nature of rehabilitation services given | Initial<br>Assessment | Jun 16 | Dec 16 |
|-----------------------------------------|-----------------------|--------|--------|
| Physiotherapy                           | 18.67%                | 21.99% | 23.16% |
| Special Education                       | 1.23%                 | 2.79%  | 4.26%  |
| Occupational therapy                    | N/A                   | N/A    | N/A    |
| Speech therapy                          | 21.59%                | 24.22% | 26.49% |

# **Graphical report**