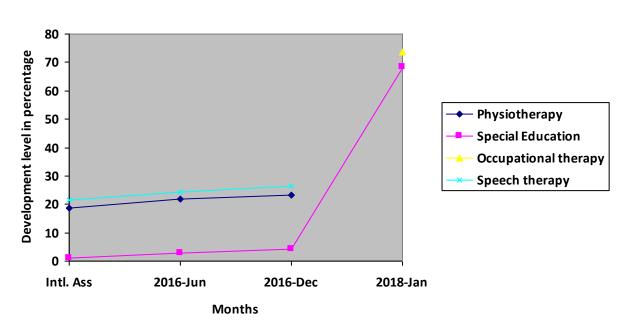

Progress Report – percentages indicated below represent progress in the current period as dated. 100% represents child's normal development

| Nature of rehabilitation services given | Assessment<br>Jun 16 | Assessment<br>Dec 16 | Assessment<br>Jan 2018 |
|-----------------------------------------|----------------------|----------------------|------------------------|
| Physiotherapy                           | 21.99%               | 23.16%               | N/A                    |
| Special Education                       | 2.79%                | 4.26%                | 68.45%                 |
| Occupational therapy                    | N/A                  | N/A                  | 73.71%                 |
| Speech therapy                          | 24.22%               | 26.49%               | N/A                    |

# **Graphical report**