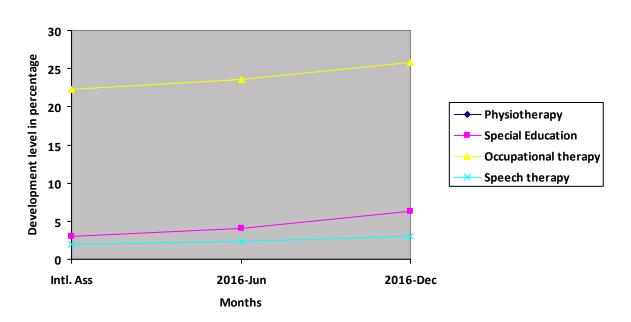

| Nature of rehabilitation services given | Initial<br>Assessment | Jun 16 | Dec 16 |
|-----------------------------------------|-----------------------|--------|--------|
| Physiotherapy                           | N/A                   | N/A    | N/A    |
| Special Education                       | 3.00%                 | 4.00%  | 6.32%  |
| Occupational therapy                    | 22.25%                | 23.56% | 25.79% |
| Speech therapy                          | 2.00%                 | 2.30%  | 3.06%  |

# **Graphical report**