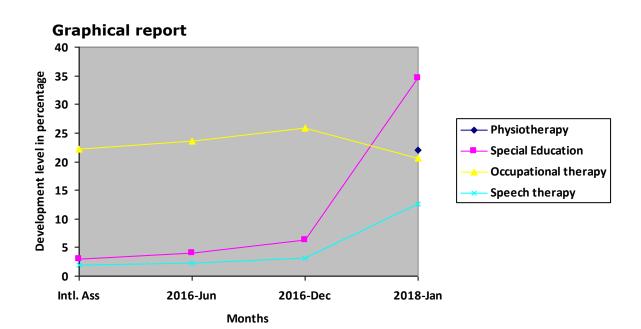

# Description of child condition at the time of initial assessment: (Jun 15)

- Not able to sit
- Drooling present
- Lack of attention
- Loss of hand function
- Speech Impairment

Progress Report – percentages indicated below represent progress in the current period as dated. 100% represents child's normal development

| Nature of rehabilitation services given | Assessment<br>Jun 16 | Assessment<br>Dec 16 | Assessment<br>Jan 2018 |
|-----------------------------------------|----------------------|----------------------|------------------------|
| Physiotherapy                           | N/A                  | N/A                  | 22%                    |
| Special Education                       | 4.00%                | 6.32%                | 34.65%                 |
| Occupational therapy                    | 23.56%               | 25.79%               | 20.57%                 |
| Speech therapy                          | 2.30%                | 3.06%                | 12.50%                 |