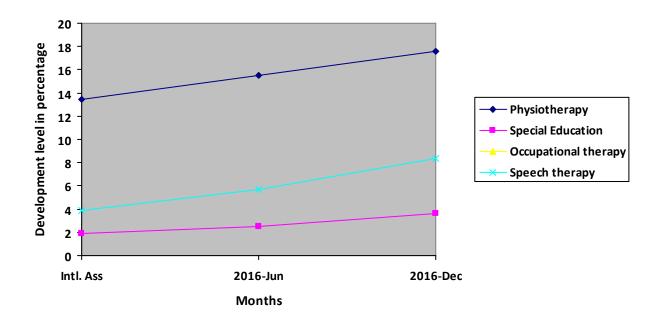

# **Progress Report – percentages indicated below represent progress in the current period as dated.** 100% represents child's normal development

| Nature of rehabilitation services given | Initial<br>Assessment | Jun 16 | Dec 16 |
|-----------------------------------------|-----------------------|--------|--------|
| Physiotherapy                           | 13.43%                | 15.49% | 17.62% |
| Special Education                       | 1.86%                 | 2.46%  | 3.65%  |
| Occupational therapy                    | N/A                   | N/A    | N//A   |
| Speech therapy                          | 3.91%                 | 5.65%  | 8.32%  |

#### **Graphical report**