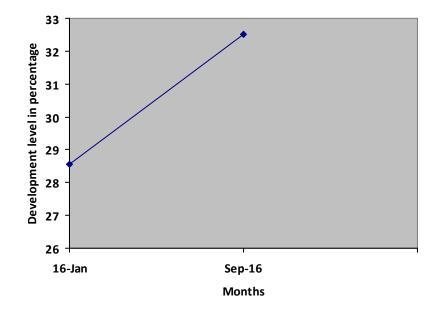

## Therapy given:

> Spina Bifida

Description of child condition at the time of initial assessment : ( Jan 16)

- Sinal Deformity
- Reduced Muscle Power
- Delayed Walking

Progress Report – percentages indicated below represent progress in the current period as dated. 100% represents child's normal development

| Nature of rehabilitation services given | Initial<br>Assessment<br>Jan 16 | Assessment<br>Sep 16 |
|-----------------------------------------|---------------------------------|----------------------|
| Spina Bifida                            | 28.57%                          | 32.50%               |
| Special Education                       | N/A                             | N/A                  |
| Occupational therapy                    | N/A                             | N/A                  |
| Speech therapy                          | N/A                             | N/A                  |

# **Graphical report**