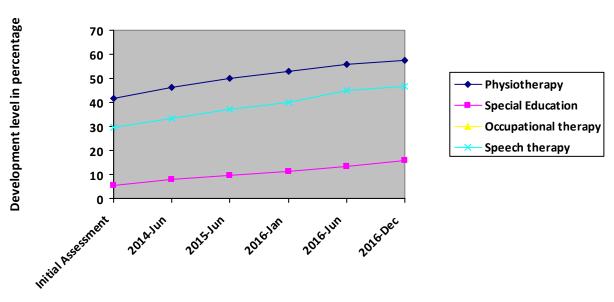

| Nature of rehabilitation services given | Initial<br>Assessment | Jan 16 | Jun 16 | Dec 16 |
|-----------------------------------------|-----------------------|--------|--------|--------|
| Physiotherapy                           | 41.56%                | 52.89% | 55.86% | 57.45% |
| Special Education                       | 5.36%                 | 11.40% | 13.54% | 15.89% |
| Occupational therapy                    | N/A                   | N/A    | N/A    | N/A    |
| Speech therapy                          | 29.68%                | 39.84% | 44.98% | 46.74% |

# **Graphical report**