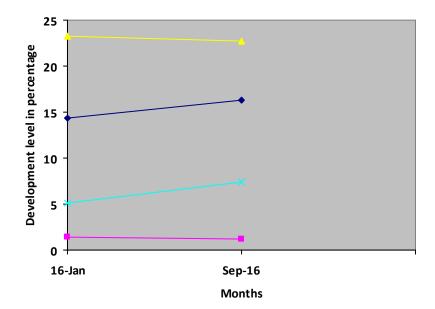

| Nature of rehabilitation services given | Initial<br>Assessment<br>Jan 16 | Assessment<br>Sep 16 |
|-----------------------------------------|---------------------------------|----------------------|
| Physiotherapy                           | 14.39%                          | 16.33%               |
| Special Education                       | 1.40%                           | 1.16%                |
| Occupational therapy                    | 23.31%                          | 22.69%               |
| Speech therapy                          | 5.08%                           | 7.42%                |

## **Graphical report**