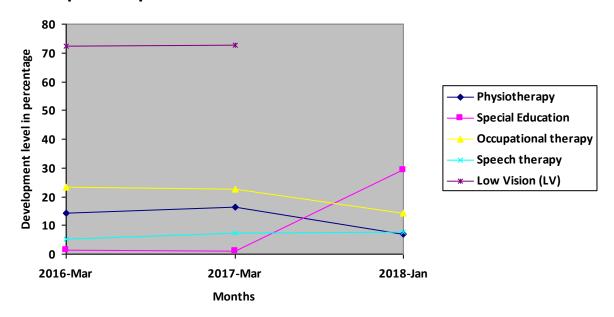

## Description of child condition at the time of initial assessment: ( Jan 16)

- Unable to Stand independently
- Cognitive problem
- Vowel Prolongation
- Babbling Sound Production
- Speech Impairment

Progress Report – percentages indicated below represent progress in the current period as dated. 100% represents child's normal development

| Nature of rehabilitation services given | Initial<br>Assessment<br>Mar 16 | Assessment<br>Mar 17 | Assessment<br>Jan 2018 |
|-----------------------------------------|---------------------------------|----------------------|------------------------|
| Physiotherapy                           | 14.39%                          | 16.33%               | 7%                     |
| Special Education                       | 1.40%                           | 1.16%                | 29.15%                 |
| Occupational therapy                    | 23.31%                          | 22.69%               | 14.29%                 |
| Speech therapy                          | 5.08%                           | 7.42%                | 7.5%                   |
| Low Vision (SE)                         | 72.41%                          | 72.84%               | N/A                    |

# **Graphical report**