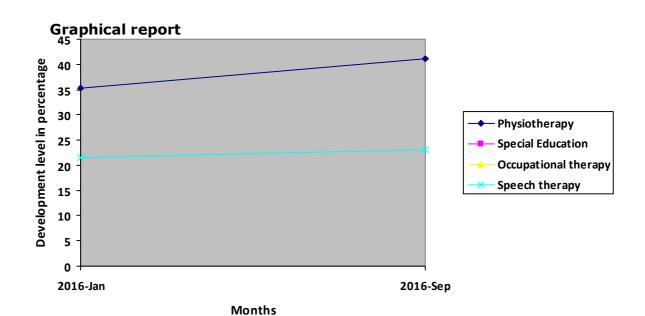

Progress Report – percentages indicated below represent progress in the current period as dated. 100% represents child's normal development

| Nature of rehabilitation services given | Initial<br>Assessment<br>Jan 2016 | Sept 2016 |
|-----------------------------------------|-----------------------------------|-----------|
| Physiotherapy                           | 35.24%                            | 41.09%    |
| Special Education                       | N/A                               | N/A       |
| Occupational therapy                    | N/A                               | N/A       |
| Speech therapy                          | 21.54%                            | 23.05%    |