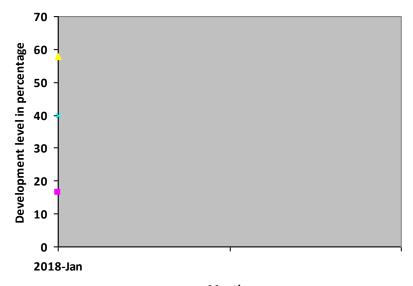

Progress Report – percentages indicated below represent progress in the current period as dated. 100% represents child's normal development

| Nature of rehabilitation services given | Assessment<br>Jan 18 |  |  |  |
|-----------------------------------------|----------------------|--|--|--|
| Physiotherapy                           | N/A                  |  |  |  |
| Special Education                       | 16.45%               |  |  |  |
| Occupational therapy                    | 57.86%               |  |  |  |
| Speech therapy                          | 40%                  |  |  |  |

## **Graphical report**

Months