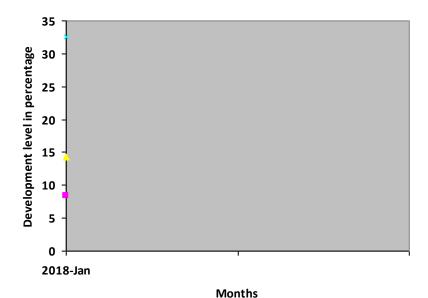

Progress Report – percentages indicated below represent progress in the current period as dated. 100% represents child's normal development

| Nature of rehabilitation services given | Assessment<br>Jan 18 |  |
|-----------------------------------------|----------------------|--|
| Physiotherapy                           | N/A                  |  |
| Special Education                       | 8.4%                 |  |
| Occupational therapy                    | 14.29%               |  |
| Speech therapy                          | 32.5%                |  |

# **Graphical report**