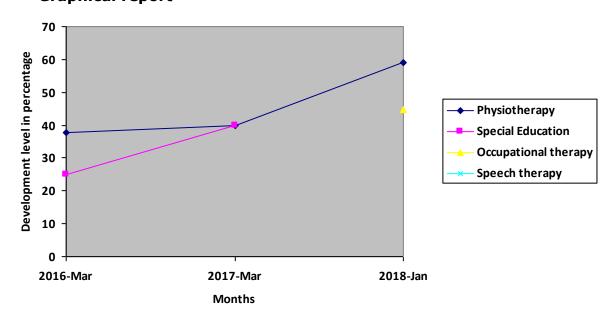

# Progress Report – percentages indicated below represent progress in the current period as dated. 100% represents child's normal development

| Nature of rehabilitation services given | Assessment<br>Mar 16 | Assessment<br>Mar 17 | Assessment<br>Jan 18 |
|-----------------------------------------|----------------------|----------------------|----------------------|
| Physiotherapy                           | 37.62%               | 40%                  | 59%                  |
| Special Education                       | 24.88%               | 40%                  | N/A                  |
| Occupational therapy                    | N/A                  | N/A                  | 44.86%               |
| Speech therapy                          | N/A                  | N/A                  | N/A                  |

## **Graphical report**