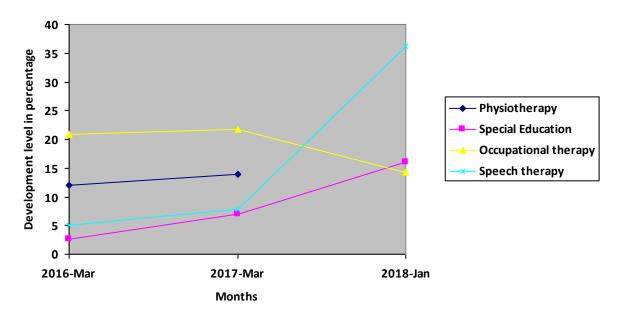

# **Progress Report – percentages indicated below represent progress in the current period as dated. 100% represents child's normal development**

| Nature of rehabilitation services given | Assessment<br>Mar 16 | Assessment<br>Mar 17 | Assessment<br>Jan 2018 |
|-----------------------------------------|----------------------|----------------------|------------------------|
| Physiotherapy                           | 11.98%               | 13.89%               | NA                     |
| Special Education                       | 2.56%                | 7.01%%               | 16%                    |
| Occupational therapy                    | 20.83%               | 21.76%               | 14.29%                 |
| Speech therapy                          | 5.08%                | 7.81%                | 36.25%                 |

## **Graphical report**