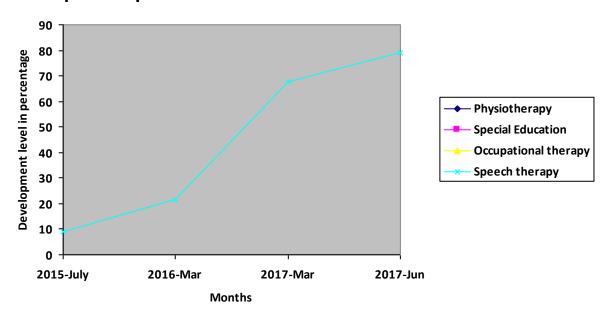

| Nature of rehabilitation services given | Assessment<br>July 15 | Assessment<br>Mar 16 | Assessment<br>Mar 17 | Assessment<br>June 17 |
|-----------------------------------------|-----------------------|----------------------|----------------------|-----------------------|
| Physiotherapy                           | N/A                   | N/A                  | N/A                  | N/A                   |
| Special Education                       | N/A                   | N/A                  | N/A                  | N/A                   |
| Occupational therapy                    | N/A                   | N/A                  | N/A                  | N/A                   |
| Speech therapy                          | 9.00%                 | 21.48%               | 67.58%               | 79.23%                |

### **Graphical report**