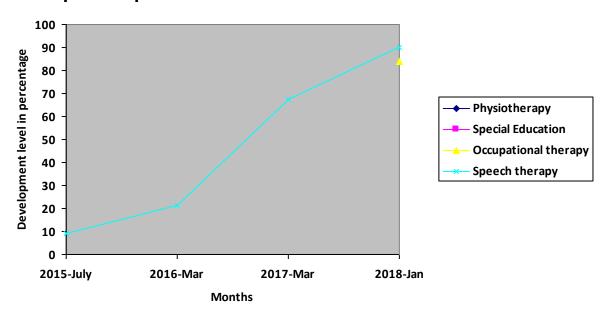

# Progress Report – percentages indicated below represent progress in the current period as dated. 100% represents child's normal development

| Nature of rehabilitation services given | Assessment<br>Mar 17 | Assessment<br>Jan 18 |
|-----------------------------------------|----------------------|----------------------|
| Physiotherapy                           | N/A                  | N/A                  |
| Special Education                       | N/A                  | N/A                  |
| Occupational therapy                    | N/A                  | 83.71%               |
| Speech therapy                          | 67.58%               | 90%                  |

#### **Graphical report**