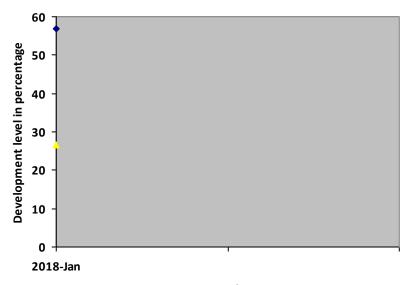

| Nature of rehabilitation services given | Assessment<br>Jan 18 |  |
|-----------------------------------------|----------------------|--|
| Physiotherapy                           | 57%                  |  |
| Special Education                       | N/A                  |  |
| Occupational therapy                    | 26.71%               |  |
| Speech therapy                          | N/A                  |  |

## **Graphical report**

Months