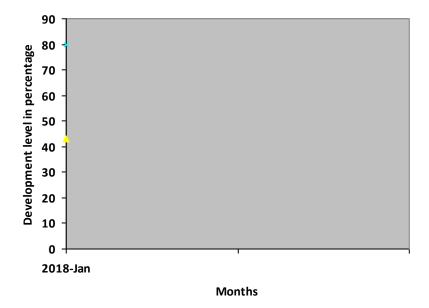

| Nature of rehabilitation services given | Assessment<br>Jan 18 |
|-----------------------------------------|----------------------|
| Physiotherapy                           | N/A                  |
| Special Education                       | N/A                  |
| Occupational therapy                    | 42.86%               |
| Speech therapy                          | 80%                  |

# **Graphical report**