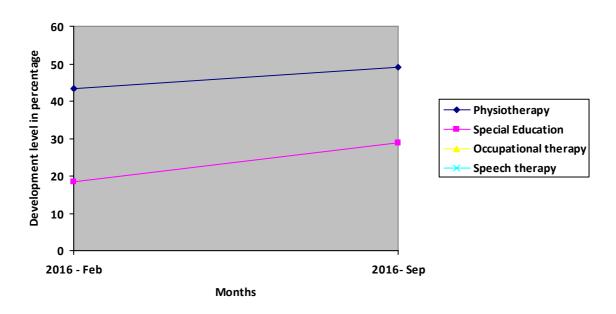

# Description of child condition at the time of initial assessment : (Feb 16)

- Unable to Stand Independently
- Unable to Walk Independently
- Cognitive problem

Progress Report – percentages indicated below represent progress in the current period as dated. 100% represents child's normal development

| Nature of rehabilitation services given | Initial<br>Assessment<br>Feb 16 | Assessment<br>Sep 16 |
|-----------------------------------------|---------------------------------|----------------------|
| Physiotherapy                           | 43.34%                          | 49.13%               |
| Special Education                       | 18.37%                          | 28.84%               |
| Occupational therapy                    | N/A                             | N/A                  |
| Speech therapy                          | N/A                             | N/A                  |

## **Graphical report**