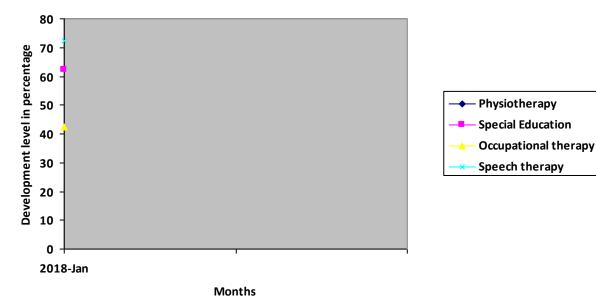

## Progress Report – percentages indicated below represent progress in the current period as dated. 100% represents child's normal development

| Nature of rehabilitation services given | Assessment<br>Jan 18 |
|-----------------------------------------|----------------------|
| Physiotherapy                           | N/A                  |
| Special Education                       | 62.3%                |
| Occupational therapy                    | 42.57%               |
| Speech therapy                          | 72.5%                |

## **Graphical report**