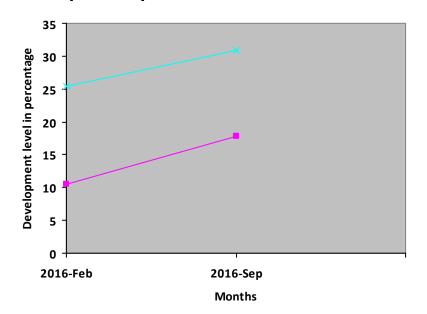

## Therapy given:

- > Speech Therapy
- Special Education

Description of child's condition at the time of initial assessment : (Feb16)

- Cognitive Problem
- Speech Impairment

Progress Report – percentages indicated below represent progress in the current period as dated. 100% represents child's normal development

| Nature of rehabilitation services given | Initial<br>Assessment<br>Feb 16 | Assessment<br>Sep 16 |
|-----------------------------------------|---------------------------------|----------------------|
| Physiotherapy                           | N/A                             | N/A                  |
| Special Education                       | 10.43%                          | 17.78%               |
| Occupational therapy                    | N/A                             | N/A                  |
| Speech therapy                          | 25.39%                          | 30.86%               |

# **Graphical report**