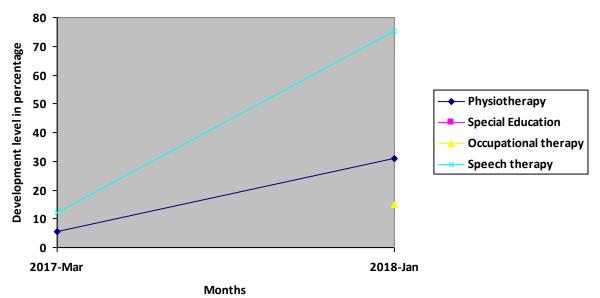

# Progress Report – percentages indicated below represent progress in the current period as dated. 100% represents child's normal development

| Nature of rehabilitation services given | Assessment<br>Mar 17 | Assessment<br>Jan 2018 |
|-----------------------------------------|----------------------|------------------------|
| Physiotherapy                           | 5.57%                | 31%                    |
| Special Education                       | N/A                  | N/A                    |
| Occupational therapy                    | N/A                  | 14.86%                 |
| Speech therapy                          | 12.31%               | 75%                    |

### **Graphical report**