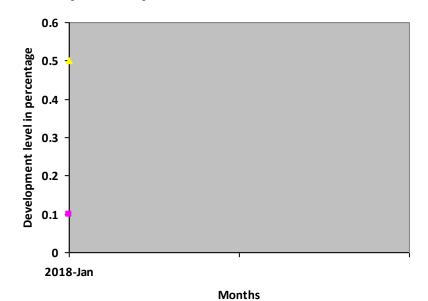

| Nature of rehabilitation services given | Assessment<br>Jan 18 |  |
|-----------------------------------------|----------------------|--|
| Physiotherapy                           | NA                   |  |
| Special Education                       | 0.1%                 |  |
| Occupational therapy                    | 0.5%                 |  |
| Speech therapy                          | NA                   |  |

### **Graphical report**

Physiotherapy
Special Education
Occupational therapy
Speech therapy