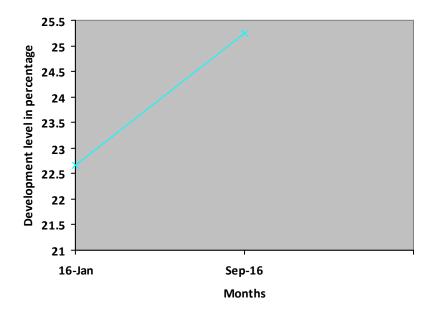

| Nature of rehabilitation services given | Initial<br>Assessment<br>Jan 16 | Assessment<br>Sep 16 |
|-----------------------------------------|---------------------------------|----------------------|
| Physiotherapy                           | N/A                             | N/A                  |
| Special Education                       | N/A                             | N/A                  |
| Occupational therapy                    | N/A                             | N/A                  |
| Speech therapy                          | 22.66%                          | 25.24%               |

# **Graphical report**