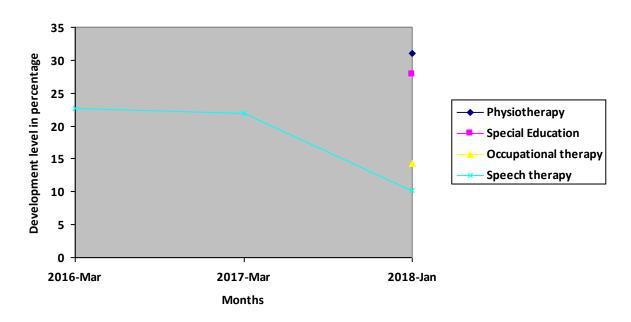

# Progress Report – percentages indicated below represent progress in the current period as dated. 100% represents child's normal development

| Nature of rehabilitation services given | Assessment<br>Mar 16 | Assessment<br>Mar 17 | Assessment<br>Jan 2018 |
|-----------------------------------------|----------------------|----------------------|------------------------|
| Physiotherapy                           | N/A                  | N/A                  | 31%                    |
| Special Education                       | N/A                  | N/A                  | 27.90%                 |
| Occupational therapy                    | N/A                  | N/A                  | 14.29%                 |
| Speech therapy                          | 22.66%               | 21.88%               | 10.25%                 |

#### **Graphical report**