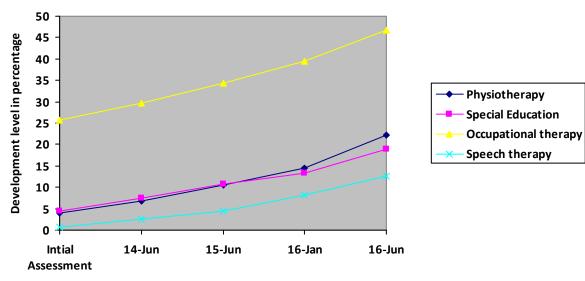

**Progress Report – percentages indicated below represent progress in the current period as dated.** 100% represents child's normal development

| Nature of rehabilitation services given | Initial<br>Assessment | Jun14  | Jun 15 | Jan 16 | Jun 16 |
|-----------------------------------------|-----------------------|--------|--------|--------|--------|
| Physiotherapy                           | 3.86%                 | 6.70%  | 10.56% | 14.39% | 22.23% |
| Special Education                       | 4.35%                 | 7.46%  | 10.82% | 13.26% | 18.86% |
| Occupational therapy                    | 25.79%                | 29.68% | 34.33% | 39.49% | 46.75% |
| Speech therapy                          | 0.68%                 | 2.68%  | 4.33%  | 8.20%  | 12.56% |

## **Graphical report**

Months