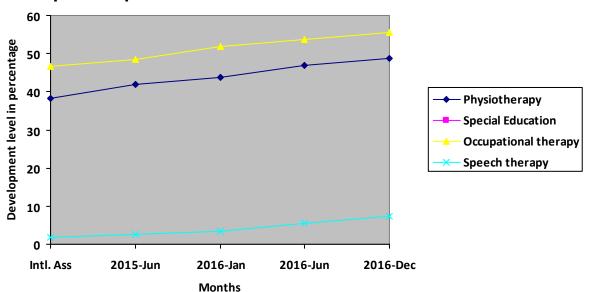

# Progress Report – percentages indicated below represent progress in the current period as dated. 100% represents child's normal development

| Nature of rehabilitation services given | Initial<br>Assessment | Jun 15 | 16-Jan | Jun 16 | Dec 16 |
|-----------------------------------------|-----------------------|--------|--------|--------|--------|
| Physiotherapy                           | 38.23%                | 41.96% | 43.71% | 46.86% | 48.62% |
| Special Education                       | N/A                   | N/A    | N/A    | N/A    | N/A    |
| Occupational therapy                    | 46.55%                | 48.36% | 51.78% | 53.69% | 55.64% |
| Speech therapy                          | 1.72%                 | 2.66%  | 3.52%  | 5.45%  | 7.28%  |

### **Graphical report**