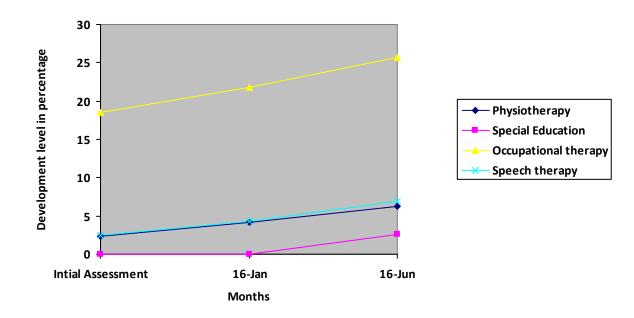

| Nature of rehabilitation services given | Initial<br>Assessment | 16-Jan | Jun 16 |
|-----------------------------------------|-----------------------|--------|--------|
| Physiotherapy                           | 2.32%                 | 4.20%  | 6.32%  |
| Special Education                       | 0.00%                 | 0.00%  | 2.65%  |
| Occupational therapy                    | 18.55%                | 21.76% | 25.76% |
| Speech therapy                          | 2.46%                 | 4.30%  | 6.86%  |

## **Graphical report**