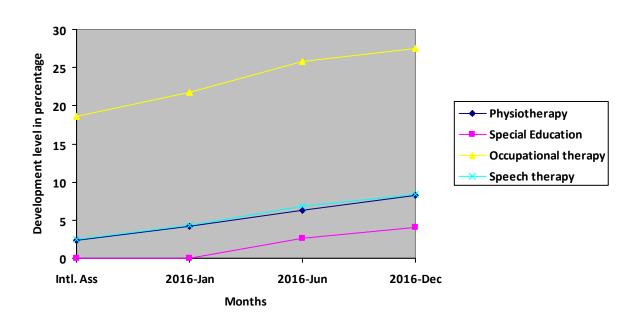

# Description of child condition at the time of initial assessment : (Jun 15)

- Not able to sit
- Not able to speak
- No neck control

Progress Report – percentages indicated below represent progress in the current period as dated. 100% represents child's normal development

| Nature of rehabilitation services given | Initial<br>Assessment | 16-Jan | Jun 16 | Dec 16 |
|-----------------------------------------|-----------------------|--------|--------|--------|
| Physiotherapy                           | 2.32%                 | 4.20%  | 6.32%  | 8.24%  |
| Special Education                       | 0.00%                 | 0.00%  | 2.65%  | 4.06%  |
| Occupational therapy                    | 18.55%                | 21.76% | 25.76% | 27.49% |
| Speech therapy                          | 2.46%                 | 4.30%  | 6.86%  | 8.44%  |

# **Graphical report**