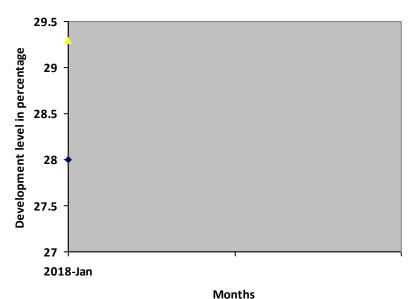

| Nature of rehabilitation services given | Assessment<br>Jan 18 |  |
|-----------------------------------------|----------------------|--|
| Physiotherapy                           | 28%                  |  |
| Special Education                       | N/A                  |  |
| Occupational therapy                    | 29.29%               |  |
| Speech therapy                          | N/A                  |  |

## **Graphical report**

Physiotherapy
Special Education
Coccupational therapy
Speech therapy