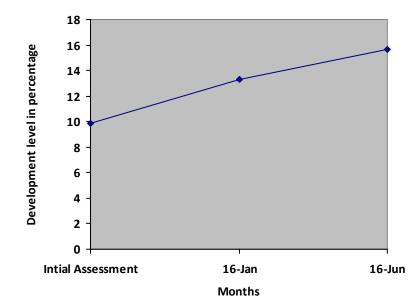

#### Description of child condition at the time of initial assessment : (Jun 15)

- Not able to stand without support
- Muscle weakness

Progress Report – percentages indicated below represent progress in the current period as dated. 100% represents child's normal development

| Nature of rehabilitation services given | Initial<br>Assessment | 16-Jan | Jun 16 |
|-----------------------------------------|-----------------------|--------|--------|
| Physiotherapy                           | 9.86%                 | 13.33% | 15.68% |
| Special Education                       | N/A                   | N/A    | N/A    |
| Occupational therapy                    | N/A                   | N/A    | N/A    |
| Speech therapy                          | N/A                   | N/A    | N/A    |

# **Graphical report**