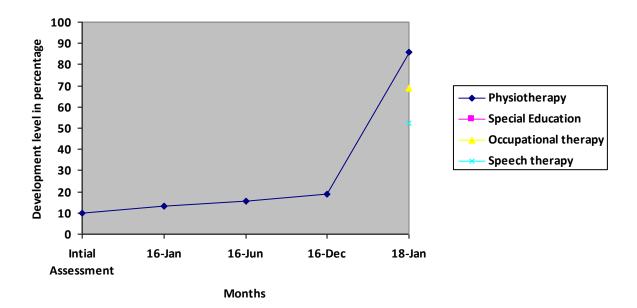

# Progress Report – percentages indicated below represent progress in the current period as dated. 100% represents child's normal development

| Nature of rehabilitation services given | Initial<br>Assessment | 16-Jan | Jun 16 | Dec 16 | Jan 18 |
|-----------------------------------------|-----------------------|--------|--------|--------|--------|
| Physiotherapy                           | 9.86%                 | 13.33% | 15.68% | 18.72% | 86%    |
| Special Education                       | N/A                   | N/A    | N/A    | N/A    | N/A    |
| Occupational therapy                    | N/A                   | N/A    | N/A    | N/A    | 68.71% |
| Speech therapy                          | N/A                   | N/A    | N/A    | N/A    | 52.5%  |

## **Graphical report**