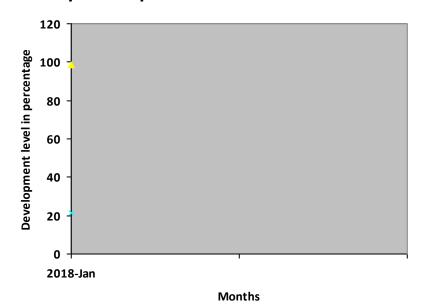

## Description of child condition at the time of initial assessment : ( Jan 18)

- 1. Limitation of Functional activity
- 2. Speech Impairment
- **3.** Restricted tongue movement

Progress Report – percentages indicated below represent progress in the current period as dated. 100% represents child's normal development

| Nature of rehabilitation services given | Assessment<br>Jan 18 |
|-----------------------------------------|----------------------|
| Physiotherapy                           | N/A                  |
| Special Education                       | N/A                  |
| Occupational therapy                    | 98.43%               |
| Speech therapy                          | 21.5%                |

### **Graphical report**