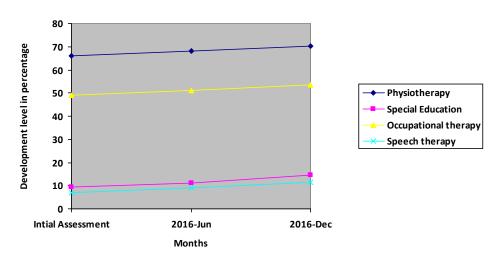

# Description of child condition at the time of initial assessment: (Jan 16)

- Unable to stand independently
- Poor Visual motor coordination
- Blowing problem
- Tongue movement

Progress Report – percentages indicated below represent progress in the current period as dated. 100% represents child's normal development

| Nature of rehabilitation services given | Initial<br>Assessment | Jun 16 | Dec 16 |
|-----------------------------------------|-----------------------|--------|--------|
| Physiotherapy                           | 65.92%                | 68.12% | 70.33% |
| Special Education                       | 9.53%                 | 11.26% | 14.66% |
| Occupational therapy                    | 49.17%                | 51.00% | 53.56% |
| Speech therapy                          | 7.03%                 | 9.00%  | 11.65% |

# **Graphical report**