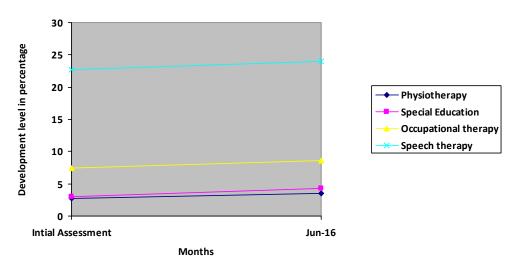

# Progress Report – percentages indicated below represent progress in

the current period as dated. 100% represents child's normal development

| Nature of rehabilitation services given | Initial<br>Assessment | Jun 16 |
|-----------------------------------------|-----------------------|--------|
| Physiotherapy                           | 2.75%                 | 3.50%  |
| Special Education                       | 3.02%                 | 4.26%  |
| Occupational therapy                    | 7.42%                 | 8.56%  |
| Speech therapy                          | 22.69%                | 24.05% |

## **Graphical report**