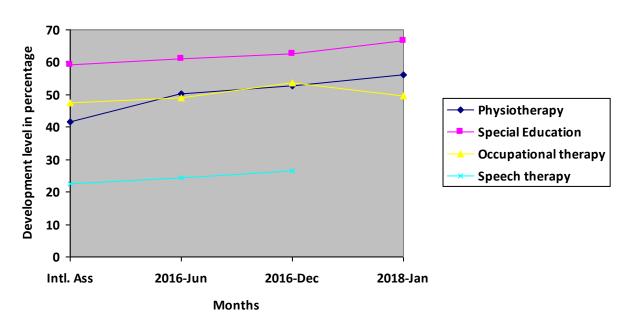

# Progress Report – percentages indicated below represent progress in the current period as dated. 100% represents child's normal development

| Nature of rehabilitation services given | Assessment<br>Jun 16 | Assessment<br>Dec 16 | Assessment<br>Jan 18 |
|-----------------------------------------|----------------------|----------------------|----------------------|
| Physiotherapy                           | 50.13%               | 52.64%               | 56%                  |
| Special Education                       | 61.17%               | 62.49%               | 66.65%               |
| Occupational therapy                    | 49.15%               | 53.52%               | 49.71%               |
| Speech therapy                          | 24.34%               | 26.46%               | N/A                  |

# **Graphical report**