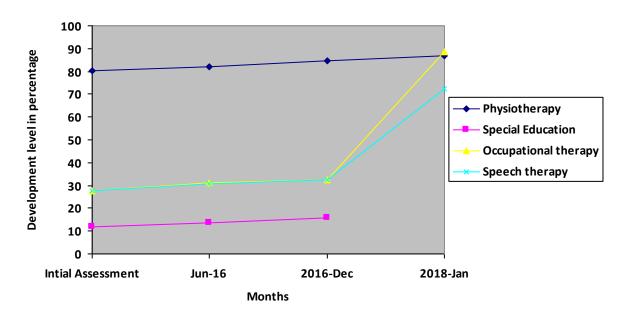

# Progress Report – percentages indicated below represent progress in the current period as dated. 100% represents child's normal development

| Nature of rehabilitation services given | Assessment<br>Jun 16 | Assessment<br>Dec 16 | Assessment<br>Jan 2018 |
|-----------------------------------------|----------------------|----------------------|------------------------|
| Physiotherapy                           | 82%                  | 84.59%               | 87%                    |
| Special Education                       | 13.45%               | 15.89%               | N/A                    |
| Occupational therapy                    | 31.25%               | 32.35%               | 88.43%                 |
| Speech therapy                          | 30.52%               | 32.29%               | 72.50%                 |

# **Graphical report**