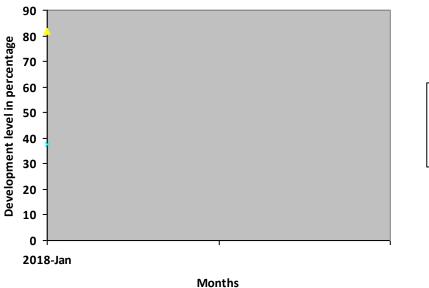

# **Progress Report – percentages indicated below represent progress in the current period as dated.** 100% represents child's normal development

| Nature of rehabilitation services given | Assessment<br>Jan 18 |
|-----------------------------------------|----------------------|
| Physiotherapy                           | N/A                  |
| Special Education                       | N/A                  |
| Occupational therapy                    | 81.86%               |
| Speech therapy                          | 37.5%                |

### **Graphical report**