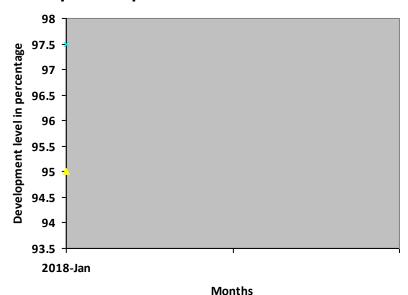

Progress Report – percentages indicated below represent progress in the current period as dated. 100% represents child's normal development

| Nature of rehabilitation services given | Assessment<br>Jan 18 |  |
|-----------------------------------------|----------------------|--|
| Physiotherapy                           | N/A                  |  |
| Special Education                       | N/A                  |  |
| Occupational therapy                    | 95%                  |  |
| Speech therapy                          | 97.50%               |  |

# **Graphical report**