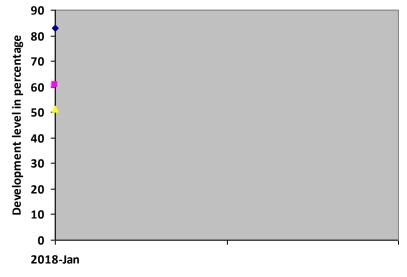

Progress Report – percentages indicated below represent progress in the current period as dated. 100% represents child's normal development

| Nature of rehabilitation services given | Assessment<br>Jan 18 |  |  |  |
|-----------------------------------------|----------------------|--|--|--|
| Physiotherapy                           | 83%                  |  |  |  |
| Special Education                       | 60.80%               |  |  |  |
| Occupational therapy                    | 51.29%               |  |  |  |
| Speech therapy                          | N/A                  |  |  |  |

# **Graphical report**

Months